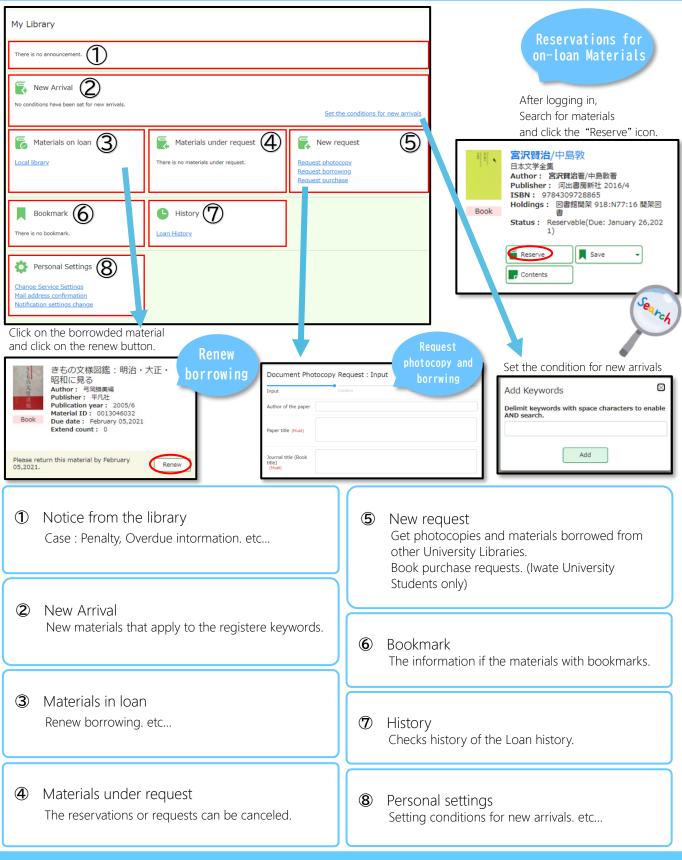

## 2 How to use and contents

what you can do via My Library

Reservation for on-loan materials

Interlibrary loans Book purchase request

\*iwate university students only

How to use

Please login from the Search of Library collection(OPAC) screen.