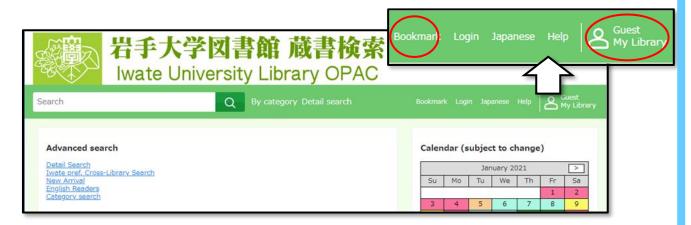

## 1 How to login

(1) Crick "Login Button" at the right side of the OPAC screen.

\*Smartphone : Crick "Peaple mark" at the right of the OPAC screen.

(2) Input your Username and Password.

Username/UserID: Before@in the university email address.

Password : ID used to view university mailboxes.

\* Username and Password?: Contact the Iwate University Super Computing and Information Science Center.

\* Can not login : Contact in Library.